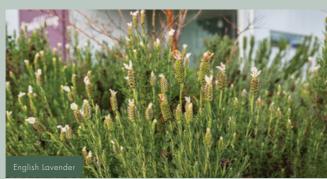

## Garden Lover

Calling all garden lovers at Bella. This front garden design is perfect for you. Designed with a beautiful palette in hues of pinks, whites, and blues. Soft baby lamb's ears and delicate white and purple lavender provide a pretty covering year round.

#### Indicative Plant Schedule

| BOTANICAL NAME                              | COMMON NAME                                      |
|---------------------------------------------|--------------------------------------------------|
| Lagerstroemia indica x L. fauriei 'Natchez' | Crepe Myrtle (White)                             |
| Arthropodium cirratum                       | New Zealand rock lily                            |
| Anemone x hybrida                           | Japanese windflower (mix of white and pale pink) |
| Acanthus mollis                             | Oyster plant                                     |
| Buddleia 'Buzz'                             | Dwarf Buddleia (purple x1, voilet x1)            |
| Gardenia florida                            | Common gardenia                                  |
| Lavandula angustifolia                      | English lavender                                 |
| Loropetalum 'China Pink'                    | Fringe Flower                                    |
| Lavandula stoechas 'Anouk'                  | Voilet colour lavender                           |
| Lavandula stoechas 'Castilliano White'      | White colour lavender                            |
| Rosmarinus officinalis 'Blue Spires'        | Blue spires rosemary                             |
| Stachys byzantina 'Silver Carpet'           | Lamb's ears                                      |
| Salvia leucantha                            | Mexican bush sage                                |
| Trachelospermum jasminoides                 | Star jasmine                                     |