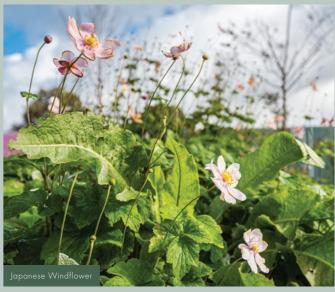

#### Indicative Plant Schedule

| BOTANICAL NAME                              | COMMON NAME                                      |
|---------------------------------------------|--------------------------------------------------|
| Lagerstroemia indica x L. fauriei 'Natchez' | Crepe Myrtle (White)                             |
| Arthropodium cirratum                       | New Zealand rock lily                            |
| Anemone x hybrida                           | Japanese windflower (mix of white and pale pink) |
| Acanthus mollis                             | Oyster plant                                     |
| Buddleia 'Buzz'                             | Dwarf Buddleia (purple x1, voilet x1)            |
| Gardenia florida                            | Common gardenia                                  |
| Lavandula angustifolia                      | English lavender                                 |
| Loropetalum 'China Pink'                    | Fringe Flower                                    |
| Lavandula stoechas 'Anouk'                  | Voilet colour lavender                           |
| Lavandula stoechas 'Castilliano White'      | White colour lavender                            |
| Rosmarinus officinalis 'Blue Spires'        | Blue spires rosemary                             |
| Stachys byzantina 'Silver Carpet'           | Lamb's ears                                      |
| Salvia leucantha                            | Mexican bush sage                                |
| Trachelospermum jasminoides                 | Star jasmine                                     |