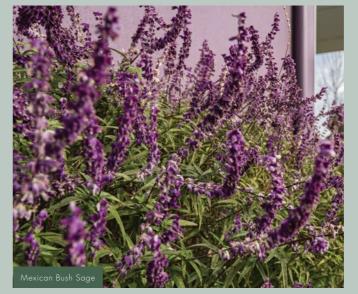

#### Indicative Plant Schedule

| BOTANICAL NAME                              | COMMON NAME                                      |
|---------------------------------------------|--------------------------------------------------|
| Lagerstroemia indica x L. fauriei 'Natchez' | Crepe Myrtle (White)                             |
| Arthropodium cirratum                       | New Zealand rock lily                            |
| Anemone x hybrida                           | Japanese windflower (mix of white and pale pink) |
| Acanthus mollis                             | Oyster plant                                     |
| Buddleia 'Buzz'                             | Dwarf Buddleia (purple x1, voilet x1)            |
| Gardenia florida                            | Common gardenia                                  |
| Lavandula angustifolia                      | English lavender                                 |
| Loropetalum 'China Pink'                    | Fringe Flower                                    |
| Lavandula stoechas 'Anouk'                  | Voilet colour lavender                           |
| Lavandula stoechas 'Castilliano White'      | White colour lavender                            |
| Rosmarinus officinalis 'Blue Spires'        | Blue spires rosemary                             |
| Stachys byzantina 'Silver Carpet'           | Lamb's ears                                      |
| Salvia leucantha                            | Mexican bush sage                                |
| Trachelospermum jasminoides                 | Star jasmine                                     |