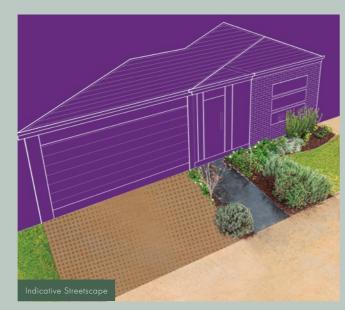

#### Construction Requirements:

- Driveway complete
- Approved letterbox installed (refer Bella Design Guidelines)
- Front path treatment complete (Note: the landscape packages do not include a front garden path and installation of the path is the responsibility of the owner)
- All site works complete and landscaping area finished to 100mm before driveway to allow for installation of top soil
- Garage door installed
- Site clear of all rubbish (including spoil) and clear access available
- Rear and side fencing complete
- Drainage infrastructure installed (as required)
- NBN Co. street connection complete

#### Irrigation Requirements:

- A 90mm PVC pipe or similar installed under the driveway and setback a minimum of 1 metre from the front boundary
- An external tap on the side of the dwelling adjacent to the side gate
- An external power point adjacent to the external tap