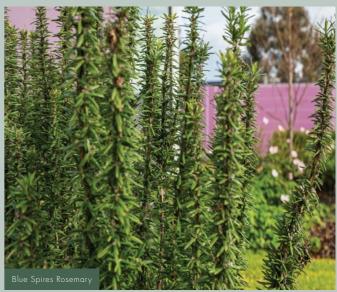

#### Indicative Plant Schedule

| BOTANICAL NAME                              | COMMON NAME                                      |
|---------------------------------------------|--------------------------------------------------|
| Lagerstroemia indica x L. fauriei 'Natchez' | Crepe Myrtle (White)                             |
| Arthropodium cirratum                       | New Zealand rock lily                            |
| Anemone x hybrida                           | Japanese windflower (mix of white and pale pink) |
| Acanthus mollis                             | Oyster plant                                     |
| Buddleia 'Buzz'                             | Dwarf Buddleia (purple x1, voilet x1)            |
| Gardenia florida                            | Common gardenia                                  |
| Lavandula angustifolia                      | English lavender                                 |
| Loropetalum 'China Pink'                    | Fringe Flower                                    |
| Lavandula stoechas 'Anouk'                  | Voilet colour lavender                           |
| Lavandula stoechas 'Castilliano White'      | White colour lavender                            |
| Rosmarinus officinalis 'Blue Spires'        | Blue spires rosemary                             |
| Stachys byzantina 'Silver Carpet'           | Lamb's ears                                      |
| Salvia leucantha                            | Mexican bush sage                                |
| Trachelospermum jasminoides                 | Star jasmine                                     |