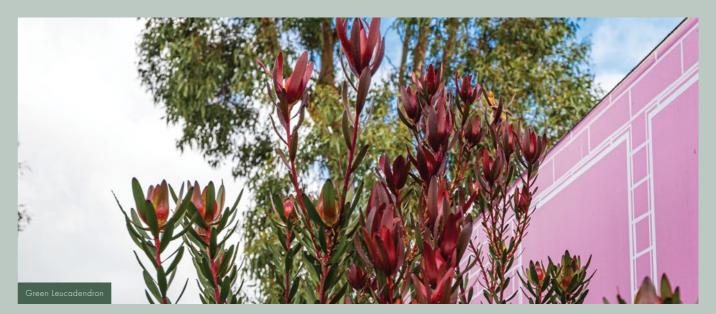

## Australian Native

Australian native highlights are the Australian Willow and Red Head lilly pilly. This garden designed for the naturalist has a backdrop of deep greens and pops of yellow throughout.

### Indicative Plant Schedule

| botanical name                             | COMMON NAME          |
|--------------------------------------------|----------------------|
| Geijera parviflora                         | Australian Willow    |
| Acmena smithii 'Bwnred'<br>(Red Head)      | Red Head lilly pilly |
| Dodonaea viscosa<br>'Mr Green Sheen'       | Hop Bush             |
| Leucadendron<br>'Premium Greens Australia' | Green leucadendron   |
| Lomandra<br>'Tanika'                       | Mat Rush             |
| Poa labillardieri                          | Tussock Grass        |
| Viola banksii                              | Native Violet        |