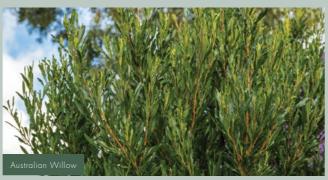

## Australian Native

Australian native highlights are the Australian Willow and Red Head lilly pilly. This garden designed for the naturalist has a backdrop of deep greens and pops of yellow throughout.

### Indicative Plant Schedule

| botanical name                             | COMMON NAME          |
|--------------------------------------------|----------------------|
| Geijera parviflora                         | Australian Willow    |
| Acmena smithii 'Bwnred'<br>(Red Head)      | Red Head lilly pilly |
| Dodonaea viscosa<br>'Mr Green Sheen'       | Hop Bush             |
| Leucadendron<br>'Premium Greens Australia' | Green leucadendron   |
| Lomandra<br>'Tanika'                       | Mat Rush             |
| Poa labillardieri                          | Tussock Grass        |
| Viola banksii                              | Native Violet        |