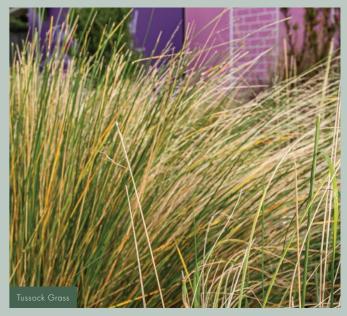

## Australian Native

Australian native highlights are the Australian Willow and Red Head lilly pilly. This garden designed for the naturalist has a backdrop of deep greens and pops of yellow throughout.

### Indicative Plant Schedule

| botanical name                             | COMMON NAME          |
|--------------------------------------------|----------------------|
| Geijera parviflora                         | Australian Willow    |
| Acmena smithii 'Bwnred'<br>(Red Head)      | Red Head lilly pilly |
| Dodonaea viscosa<br>'Mr Green Sheen'       | Hop Bush             |
| Leucadendron<br>'Premium Greens Australia' | Green leucadendron   |
| Lomandra<br>'Tanika'                       | Mat Rush             |
| Poa labillardieri                          | Tussock Grass        |
| Viola banksii                              | Native Violet        |