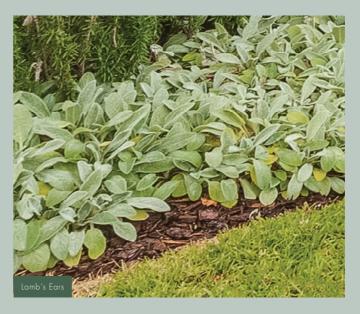

## Garden Lover

Calling all garden lovers at Bella. This front garden design is perfect for you. Designed with a beautiful palette in hues of pinks, whites, and blues. Soft baby lamb's ears and delicate white and purple lavender provide a pretty covering year round.

#### Indicative Plant Schedule

| BOTANICAL NAME                              | COMMON NAME                                      |
|---------------------------------------------|--------------------------------------------------|
| Lagerstroemia indica x L. fauriei 'Natchez' | Crepe Myrtle (White)                             |
| Arthropodium cirratum                       | New Zealand rock lily                            |
| Anemone x hybrida                           | Japanese windflower (mix of white and pale pink) |
| Acanthus mollis                             | Oyster plant                                     |
| Buddleia 'Buzz'                             | Dwarf Buddleia (purple x1, voilet x1)            |
| Gardenia florida                            | Common gardenia                                  |
| Lavandula angustifolia                      | English lavender                                 |
| Loropetalum 'China Pink'                    | Fringe Flower                                    |
| Lavandula stoechas 'Anouk'                  | Voilet colour lavender                           |
| Lavandula stoechas 'Castilliano White'      | White colour lavender                            |
| Rosmarinus officinalis 'Blue Spires'        | Blue spires rosemary                             |
| Stachys byzantina 'Silver Carpet'           | Lamb's ears                                      |
| Salvia leucantha                            | Mexican bush sage                                |
| Trachelospermum jasminoides                 | Star jasmine                                     |