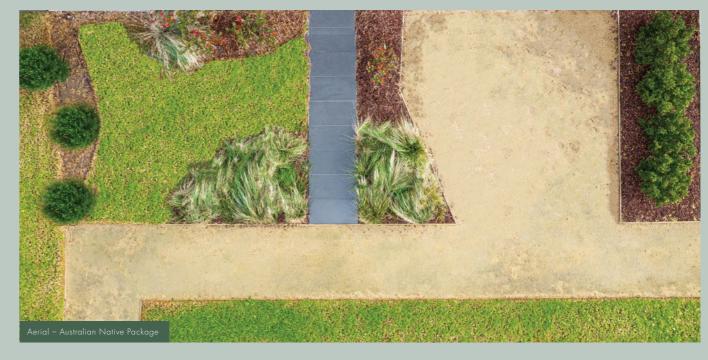

## Australian Native

Australian native highlights are the Australian Willow and Red Head lilly pilly. This garden designed for the naturalist has a backdrop of deep greens and pops of yellow throughout.

### Indicative Plant Schedule

| botanical name                             | COMMON NAME          |
|--------------------------------------------|----------------------|
| Geijera parviflora                         | Australian Willow    |
| Acmena smithii 'Bwnred'<br>(Red Head)      | Red Head lilly pilly |
| Dodonaea viscosa<br>'Mr Green Sheen'       | Hop Bush             |
| Leucadendron<br>'Premium Greens Australia' | Green leucadendron   |
| Lomandra<br>'Tanika'                       | Mat Rush             |
| Poa labillardieri                          | Tussock Grass        |
| Viola banksii                              | Native Violet        |