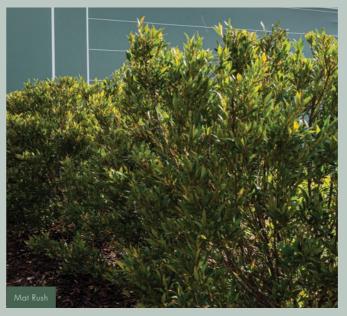

## Australian Native

Australian native highlights are the Australian Willow and Red Head lilly pilly. This garden designed for the naturalist has a backdrop of deep greens and pops of yellow throughout.

### Indicative Plant Schedule

| botanical name                             | COMMON NAME          |
|--------------------------------------------|----------------------|
| Geijera parviflora                         | Australian Willow    |
| Acmena smithii 'Bwnred'<br>(Red Head)      | Red Head lilly pilly |
| Dodonaea viscosa<br>'Mr Green Sheen'       | Hop Bush             |
| Leucadendron<br>'Premium Greens Australia' | Green leucadendron   |
| Lomandra<br>'Tanika'                       | Mat Rush             |
| Poa labillardieri                          | Tussock Grass        |
| Viola banksii                              | Native Violet        |